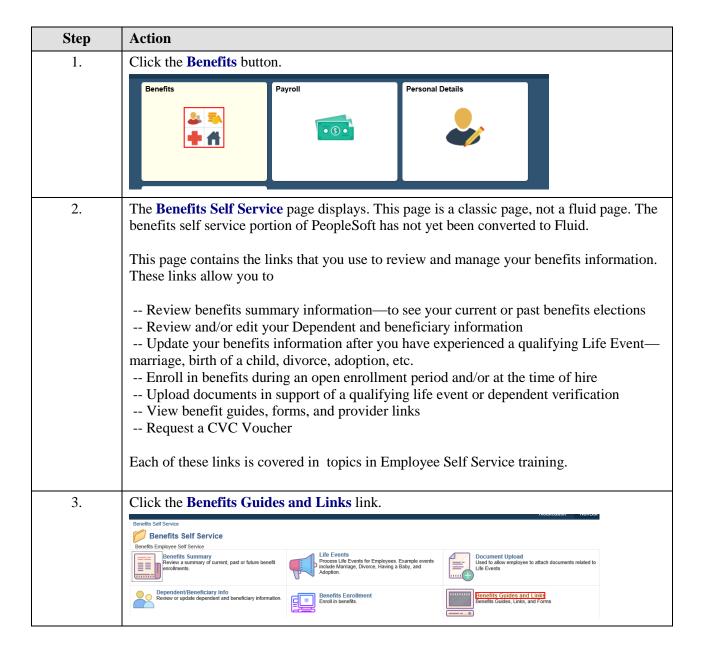

## Viewing Benefit Plan Guides, Forms, and Provider Links

| Step | Action                                                                                                                                                                                                                                                                                                                                                                                                                     |
|------|----------------------------------------------------------------------------------------------------------------------------------------------------------------------------------------------------------------------------------------------------------------------------------------------------------------------------------------------------------------------------------------------------------------------------|
| 4.   | The Benefits Reference Materials and Forms page displays.                                                                                                                                                                                                                                                                                                                                                                  |
|      | This page contains several sections:                                                                                                                                                                                                                                                                                                                                                                                       |
|      | Benefit Guides Plan Highlights Provider Links Benefit Forms Other Helpful Links                                                                                                                                                                                                                                                                                                                                            |
|      | Other Helpful Links  Each of the items under these headers is a link that will take you to provider web sites or documents that can help you understand your benefits options or to gain access to benefits forms. It is a good idea to rearview information on this page before making decisions about which benefit plans to select.                                                                                     |
|      | These links will open the web sites and/or documents in new browser tabs.                                                                                                                                                                                                                                                                                                                                                  |
| 5.   | Click the scrollbar.                                                                                                                                                                                                                                                                                                                                                                                                       |
| 6.   | Click the scrollbar.                                                                                                                                                                                                                                                                                                                                                                                                       |
| 7.   | For this example, you will open the <b>Computer Vision Care</b> link.                                                                                                                                                                                                                                                                                                                                                      |
| 8.   | Click the Computer Vision Care (CVC) link.  Brandt Guides  Sempoter Aviora Herit Reveal Health Plant Congration Guide Mass Mutual Plant Guide Open Excellented Guide Plant Indrights CALPers Long Term Care Catastrophic Leave Contra Costa Health Plant A Contra Costa Health Plant B Health Net HAO Plant A Health Net HAO Plant B Health Net PPO Plant A Health Net PPO Plant B Klasser HAO Plant B Klasser HAO Plant B |
| 9.   | The link opened a page on the Contra Costa County web site related to the CVC program. You can use the links on this page to explore this program further.  For this example, you will not explore further. You will close this tab.                                                                                                                                                                                       |
| 10.  | Click the Close Tab button.                                                                                                                                                                                                                                                                                                                                                                                                |
| 11.  | Click the scrollbar.                                                                                                                                                                                                                                                                                                                                                                                                       |
| 12.  | Click the <b>Self Service Home</b> button.                                                                                                                                                                                                                                                                                                                                                                                 |
|      | Self Service Home                                                                                                                                                                                                                                                                                                                                                                                                          |
| 13.  | End of Procedure.                                                                                                                                                                                                                                                                                                                                                                                                          |